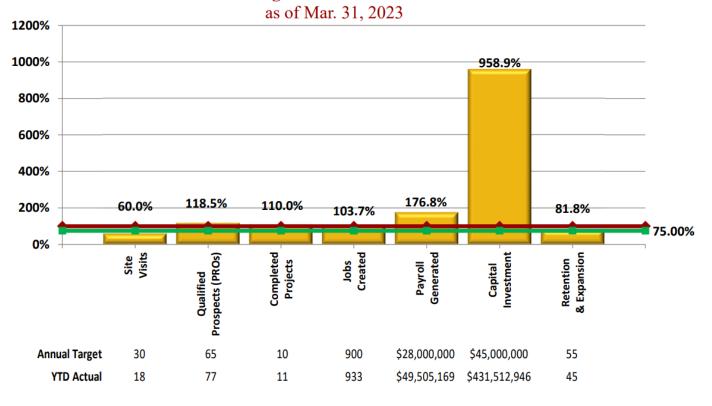

## RESULTS Year-to-Date

**MVEDA Dashboard** 

FY 22-23 Progress to Date vs Annual Goals

YTD Actual Annual Target -YTD Target

MVEDA's Mission: Grow the wealth of Doña Ana County through the creation of economic-based job opportunities for its residents.