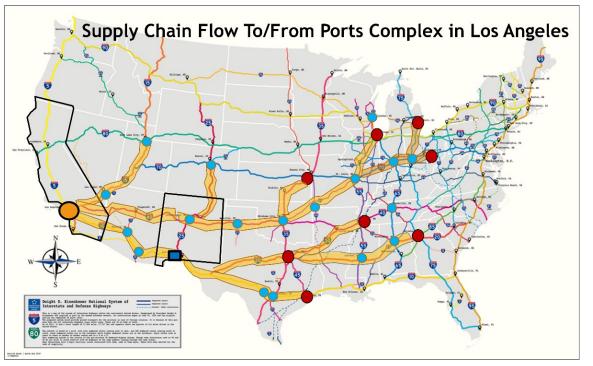

## ADVANCED LOGISTICS NMTRADEPORT USDOT REGIONAL INFRASTRUCTURE ACCELERATOR

Goals:

(1) Merge existing logistics with renewable and automation technologies to become most efficient logistics hub in the southwest providing systemic solutions to the US supply chain challenges.

(2) Become efficient warehousing/distribution relief valve to the congestion surrounding the ports.

#### **NEXT STEP:**

**STAKEHOLDER DEVELOPMENT & INTEGRATED MARKETING** 

POWERED BY

Over 40% of all inbound container traffic in North America arrives through LA / Long Beach