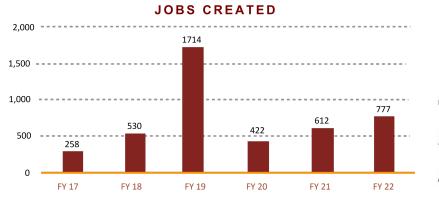

## **RESULTS** 2021-'22 FISCAL YEAR

**6 YEAR COMPARISONS** 

Average Annual Job Creation = 500