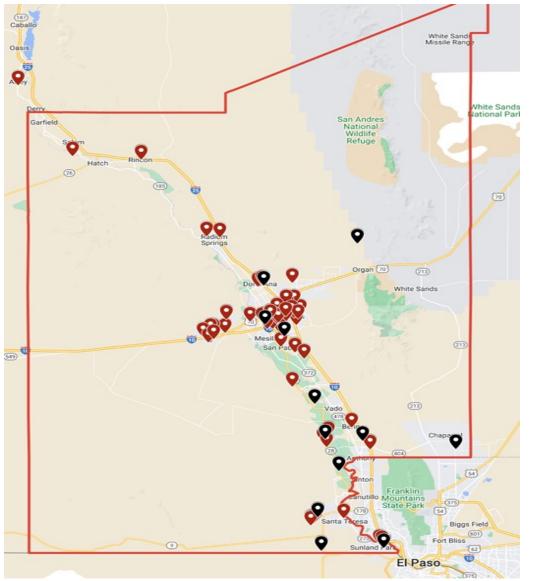

## **Business Retention & Expansion Efforts**

2021-2023 (YTD)

- 100 Companies Visited throughout Doña Ana County
- 12 Industries Captured
- Over 60 hours canvassing in past 7 months

# **R&E OUTREACH**

POWERED BY MVEDA

# **R&E** Data Capturing