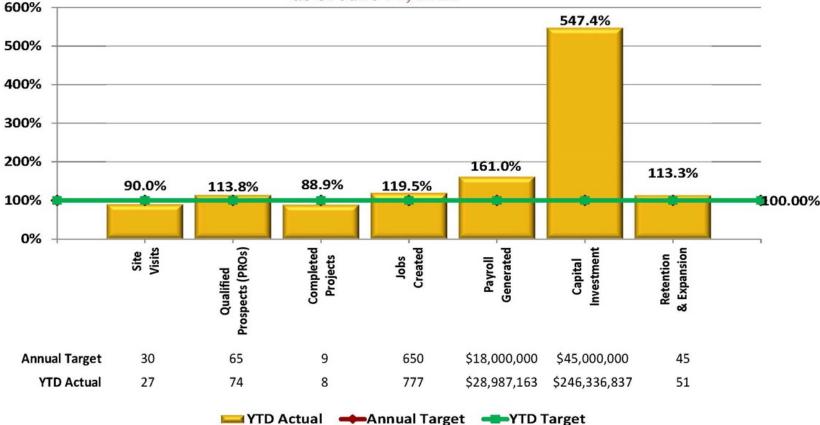

## RESULTS Year-to-Date

**MVEDA Dashboard** 

FY 22-23 Progress to Date vs Annual Goals

YTD Actual Annual Target -YTD Target

MVEDA's Mission: Grow the wealth of Doña Ana County through the creation of economic-based job opportunities for its residents.