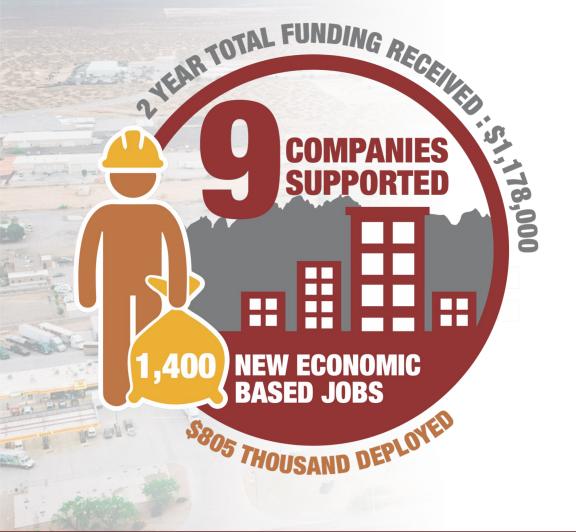

## 2 Year Total Funding Received: \$1,178,000

## **Funding Commitments:**

- \$805,000 Deployed
- 9 Companies
- 1,400 New Economic Based Jobs