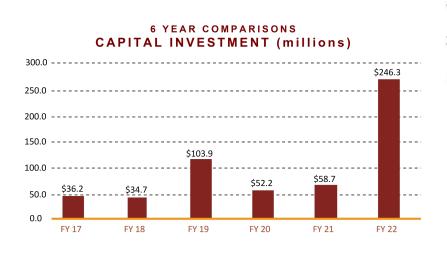

37 New Economic-base Jobs
- Average Wage \$22.48
- CapX > \$105 Million

## **Bitwise** Industries



24 Jobs \$8.4 Million Investment

Worthington Farms LLC



8 Jobs \$632 Thousand Investment

\$30,000 funded

\$100,000 funded

20 Jobs

\$24.3 Million

Investment

Louisiana Pepper

Exchange

Diamond Onion



55 Jobs \$26.6 Million Investment

\$100,000 funded

POWERED BY MUEDA

## Impact

- Over \$126 Million in Net New, **5-Year Household Spending**
- \$461 Million Economic Impact to the Region



# **GROWING OUR TOOLBOX** NMBorderplex Closing Incentive



## **RESULTS TO DATE**

## 2 Year Total Funding Received: \$1,178,000

## **Funding Commitments:**

- \$805,000 Deployed
- 9 Companies
- 1,400 New Economic Based Jobs



## **RESULTS** 2021-'22 FISCAL YEAR



**6 YEAR COMPARISONS** 



## **MVEDA Dashboard**

FY 21-22 Progress to Date vs Annual Goals

as of June 30, 2022



POWERED BY



#### **COMPLETED PROJECTS**

- Electronic Caregiver
- Bitwise Industries
- Worthington Farms LLC
- Aries Worldwide Logistics
- EDF Renewables
- GaleHead Dev
- Diamond Onion
- Palladium Diagnostics LLC
- The Fresh Chile Company
- Trust Waste
- Louisiana Pepper Exchange

## RESULTS Year-to-Date

**MVEDA Dashboard** 

FY 22-23 Progress to Date vs Annual Goals



YTD Actual Annual Target -YTD Target

MVEDA's Mission: Grow the wealth of Doña Ana County through the creation of economic-based job opportunities for its residents.

Average Annual Job Creation = 500





# Questions

IT THE A